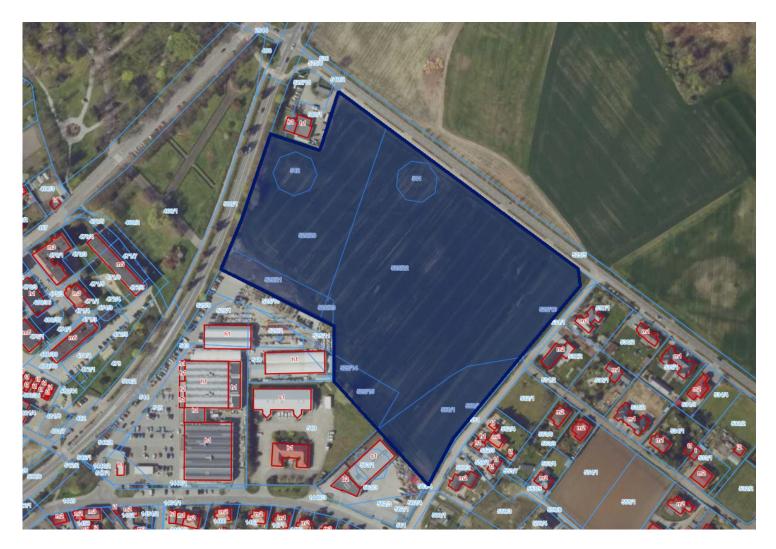

# **Real Estate Property Area**

4.8627 ha shape: polygon

## Location

The plot is located in the northern part of Śrem at the provincional road from Kórnik to Rawicz

Current use agricultural

## Neighbourhood

Nearby there are residential and service buildings and green areas (city park)