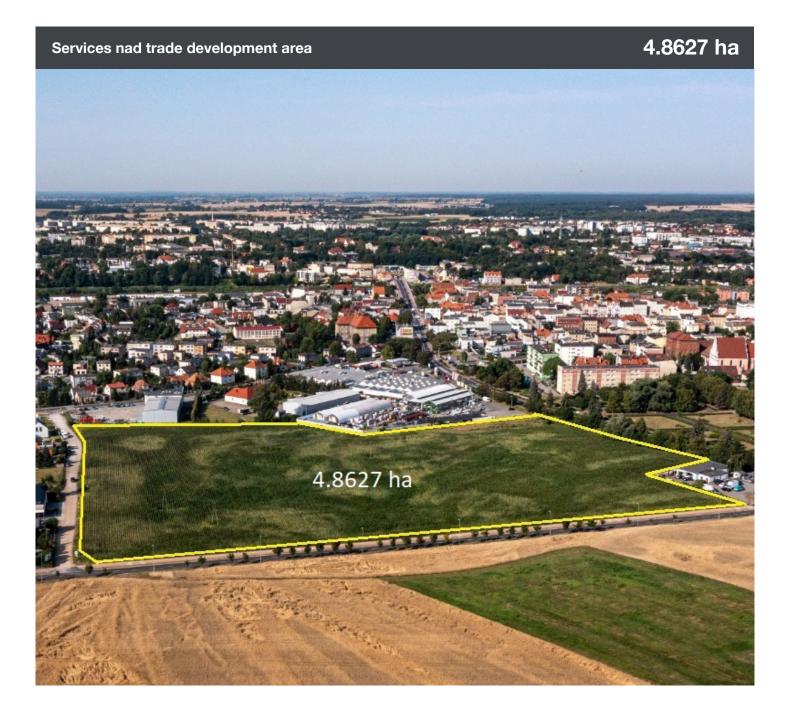

# **Real Estate Property Area**

4.8627 ha shape: polygon

## Location

The plot is located in the northern part of Śrem at the provincional road from Kórnik to Rawicz

Current use agricultural

#### Buildings and developments on site none